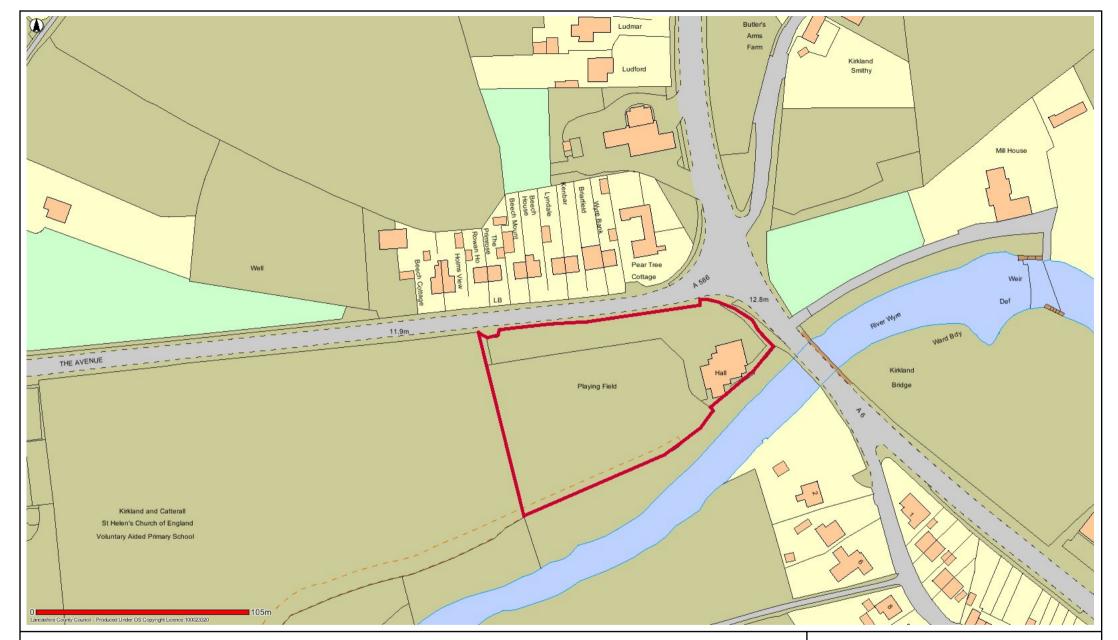

## **OW14 Forton Playing Field**

Date: 16/05/2017

This map is reproduced from Ordnance Survey material with the Permission of Ordnance Survey on behalf of the Controller of Her Majesty's Stationery Office (C) Crown Copyright.

Unauthorised reproduction may lead to prosecution or civil proceedings.

Lancashire County Council - OS Licence 100023320 (C)

Centre of map: 349029:451171