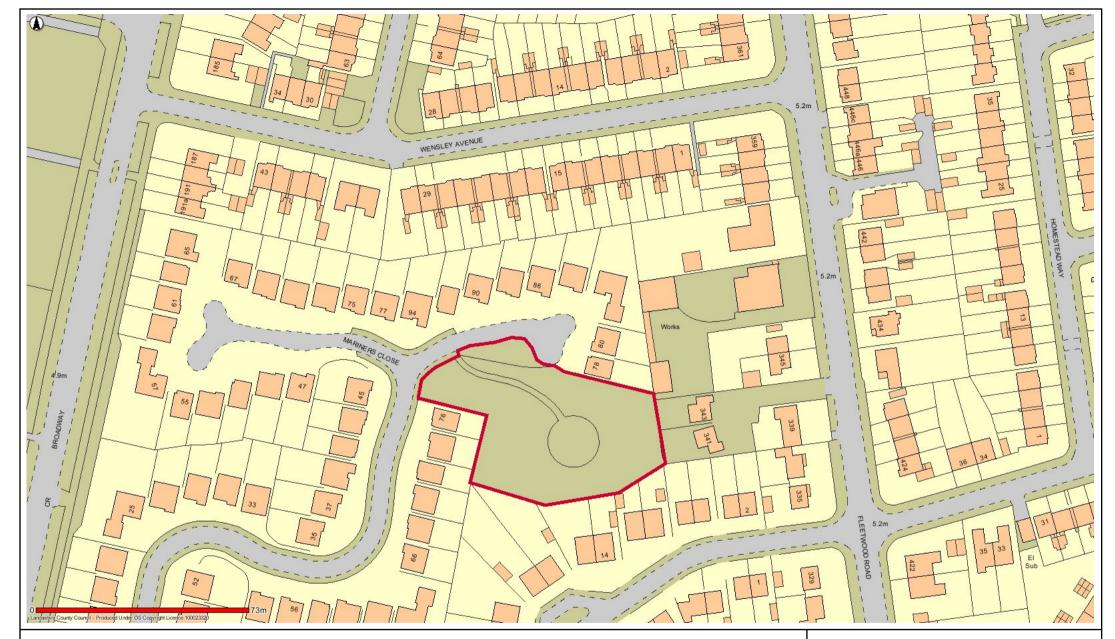

# FWD12 Mariners Close Open Space

Date: 17/05/2017

This map is reproduced from Ordnance Survey material with the Permission of Ordnance Survey on behalf of the Controller of Her Majesty's Stationery Office (C) Crown Copyright.

Unauthorised reproduction may lead to prosecution or civil proceedings.

Lancashire County Council - OS Licence 100023320 (C)

Centre of map: 332214:446328