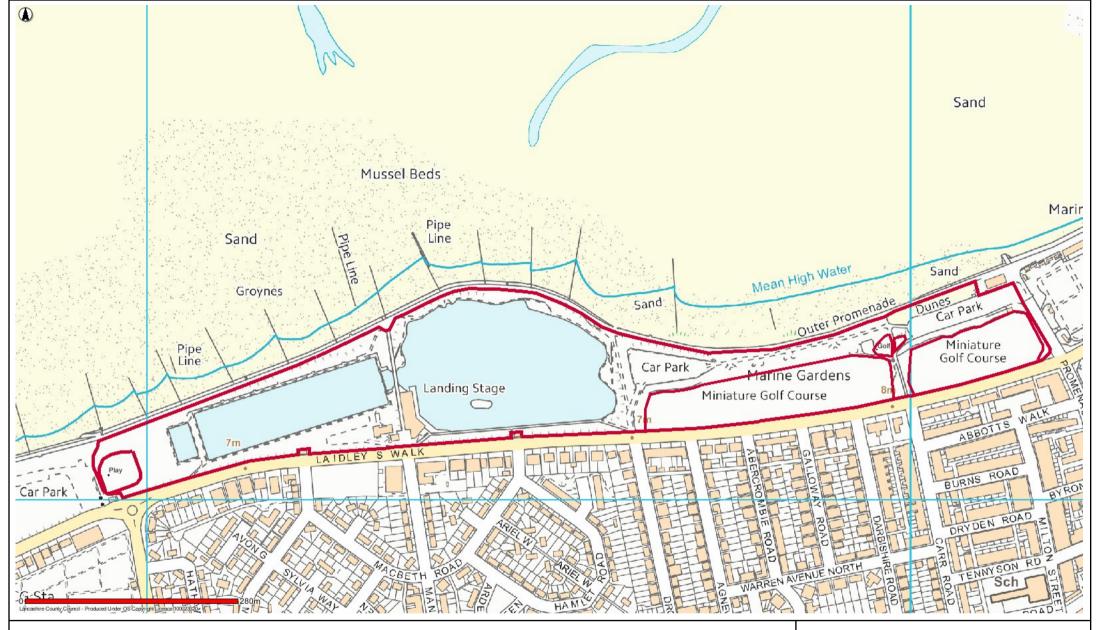

## FWD14 Marine Gardens Amenity Area (including lakes, pitch and putts)

Date: 19/05/2017

This map is reproduced from Ordnance Survey material with the Permission of Ordnance Survey on behalf of the Controller of Her Majesty's Stationery Office (C) Crown Copyright.

Unauthorised reproduction may lead to prosecution or civil proceedings.

Lancashire County Council - OS Licence 100023320 (C)

Centre of map: 332527:448250

FWD15 Land between Fleetwood Prom and golf course from Rossall Picnic Site to Fairway including bridleway