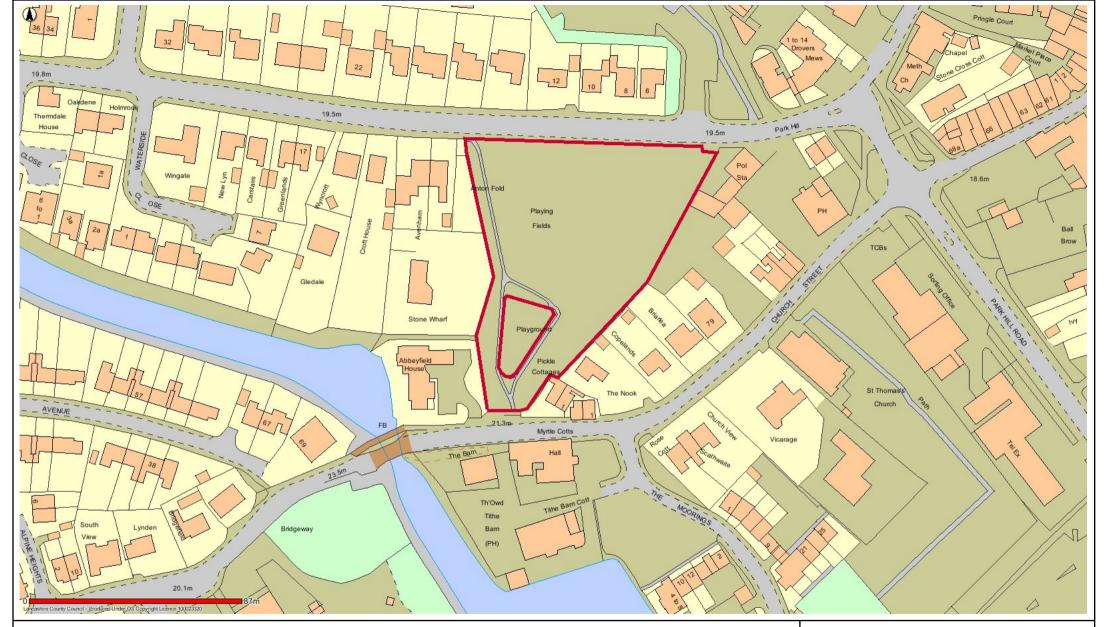

## GC6 Moss Lane Playing Field Garstang

Date: 16/05/2017

This map is reproduced from Ordnance Survey material with the Permission of Ordnance Survey on behalf of the Controller of Her Majesty's Stationery Office (C) Crown Copyright.

Unauthorised reproduction may lead to prosecution or civil proceedings.

Lancashire County Council - OS Licence 100023320 (C)

Centre of map: 348982:445071