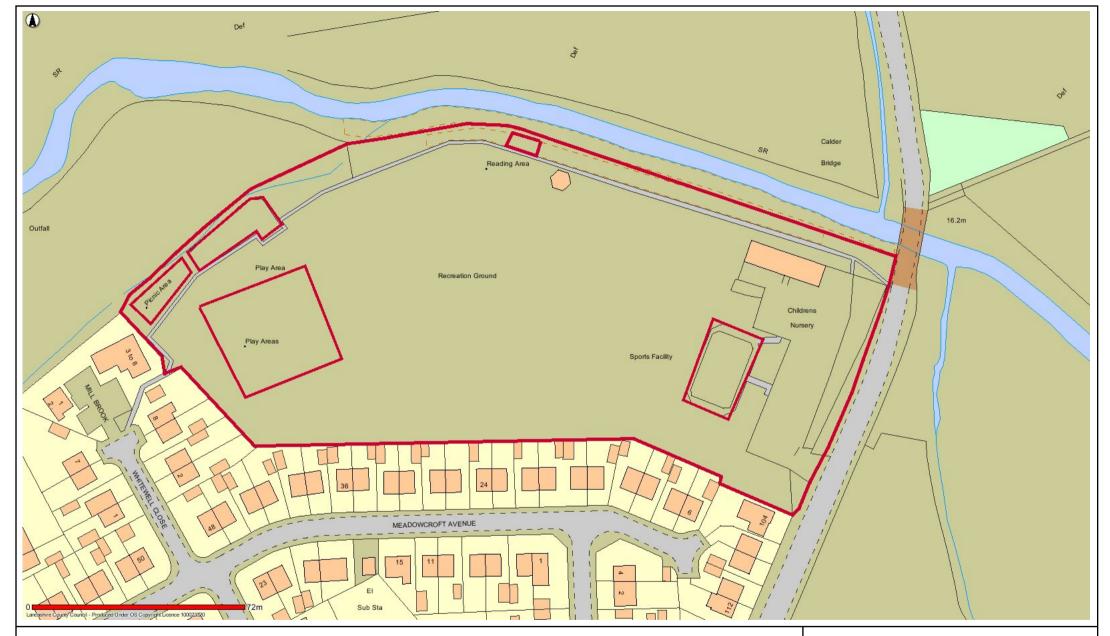

# GC4 Catterall Queen Elizabeth II Playing Field

Date: 24/09/2020

This map is reproduced from Ordnance Survey material with the Permission of Ordnance Survey on behalf of the Controller of Her Majesty's Stationery Office (C) Crown Copyright.

Unauthorised reproduction may lead to prosecution or civil proceedings.

Lancashire County Council - OS Licence 100023320 (C)

Centre of map: 349790:443284