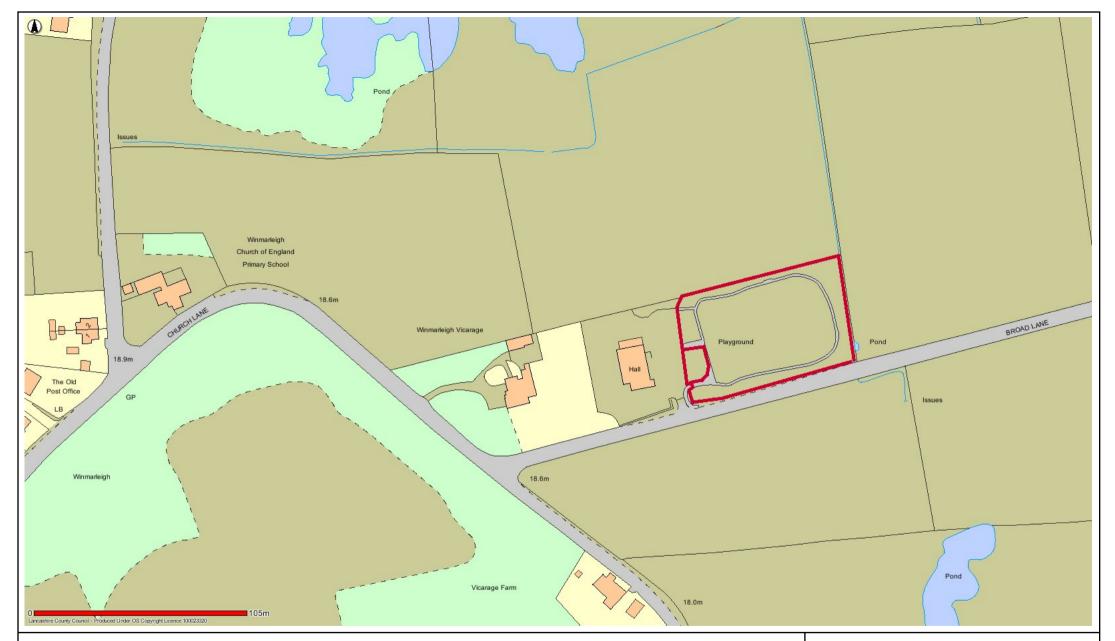

# OW17 Scotts Green Winmarleigh

Date: 16/05/2017

This map is reproduced from Ordnance Survey material with the Permission of Ordnance Survey on behalf of the Controller of Her Majesty's Stationery Office (C) Crown Copyright.

Unauthorised reproduction may lead to prosecution or civil proceedings.

Unauthorised reproduction may lead to prosecution or civil proceedings.

Lancashire County Council - OS Licence 100023320 (C)

Centre of map: 347500:448164