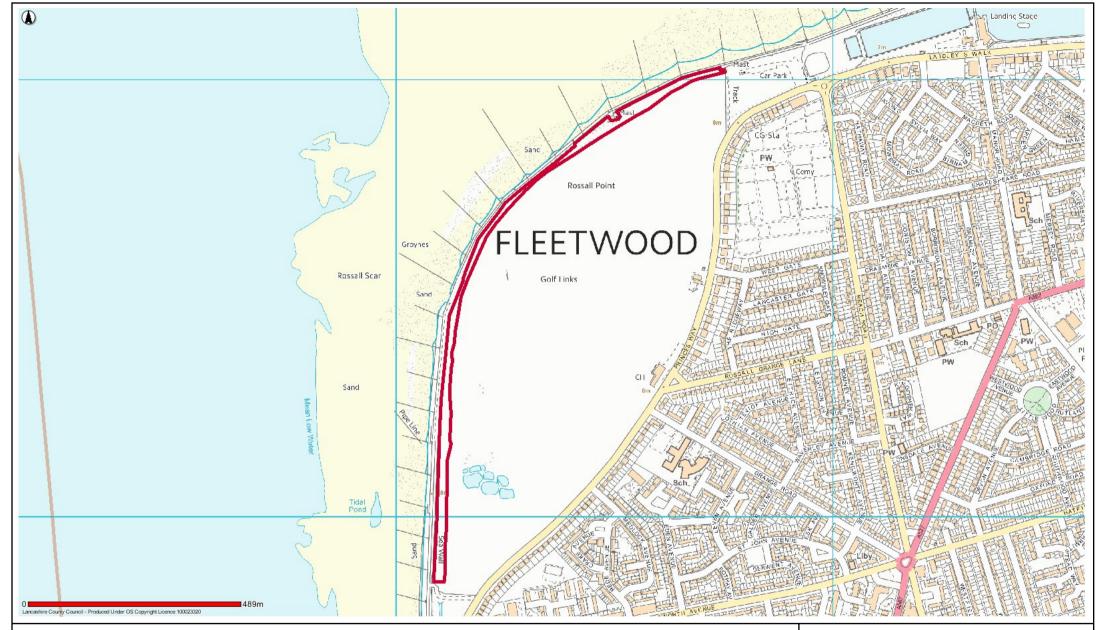

Unauthorised reproduction may lead to prosecution or civil proceedings.

Lancashire County Council - OS Licence 100023320 (C)

Centre of map: 332527:448250

FWD15 Land between Fleetwood Prom and golf course from Rossall Picnic Site to Fairway including bridleway

Date: 19/05/2017

This map is reproduced from Ordnance Survey material with the Permission of Ordnance Survey on behalf of the Controller of Her Majesty's Stationery Office (C) Crown Copyright.

Unauthorised reproduction may lead to prosecution or civil proceedings.

Lancashire County Council - OS Licence 100023320 (C)

Centre of map: 331358:447467