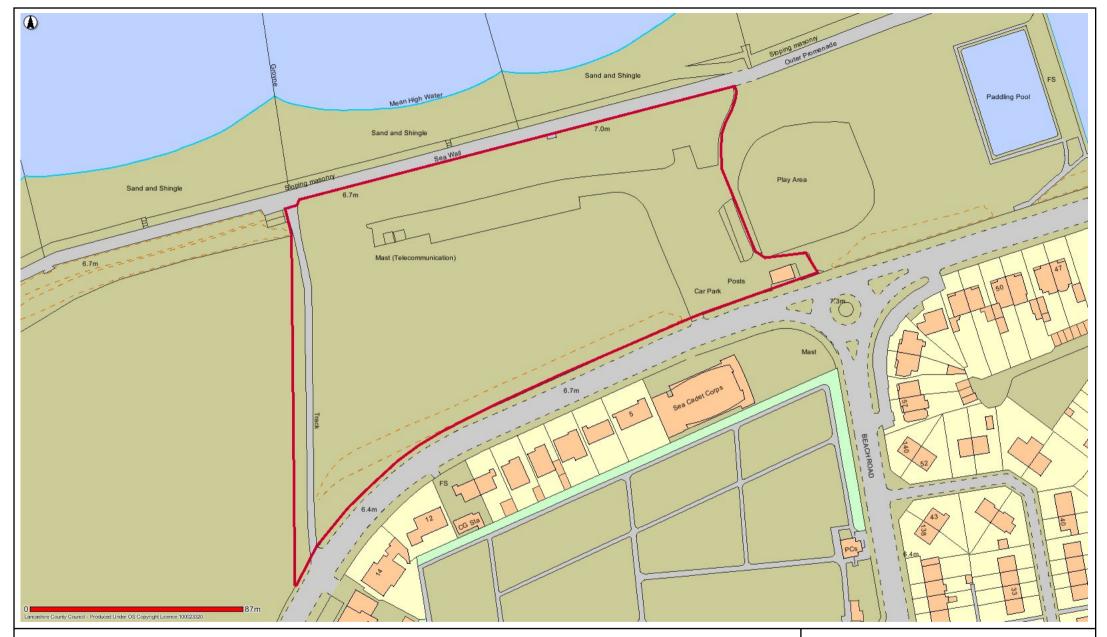

## FWD17 Rossall Point Picnic Site

Date: 18/09/2017

This map is reproduced from Ordnance Survey material with the Permission of Ordnance Survey on behalf of the Controller of Her Majesty's Stationery Office (C) Crown Copyright.

Unauthorised reproduction may lead to prosecution or civil proceedings.

Lancashire County Council - OS Licence 100023320 (C)

Centre of map: 331861:447983