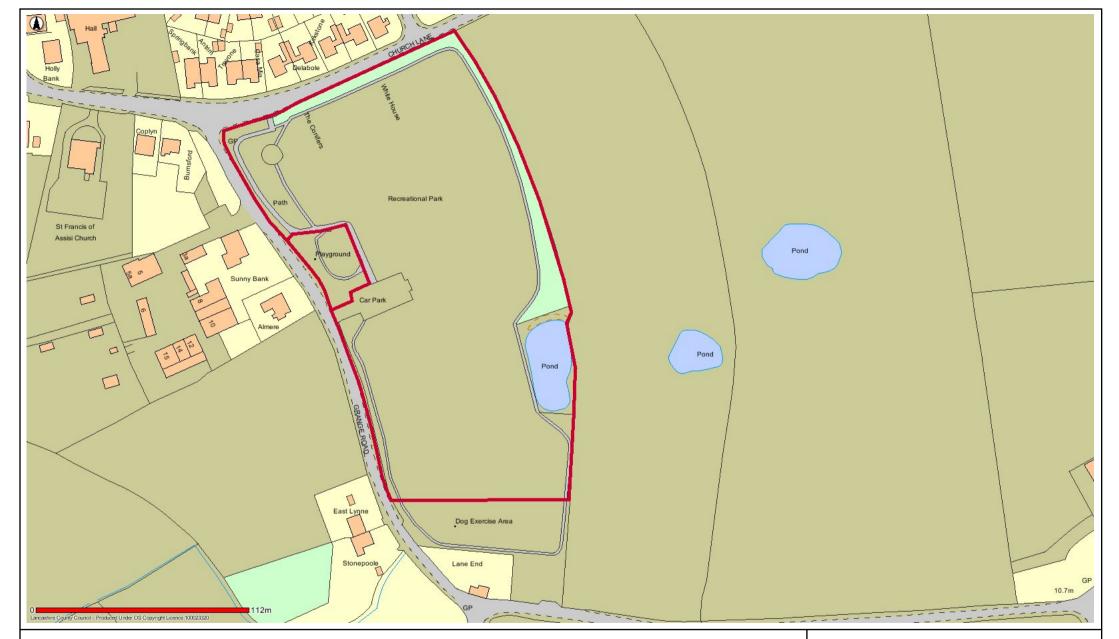

# OW2B Bob Williamson Park/Playing Field Hambleton

Date: 18/05/2017

This map is reproduced from Ordnance Survey material with the Permission of Ordnance Survey on behalf of the Controller of Her Majesty's Stationery Office (C) Crown Copyright.

Unauthorised reproduction may lead to prosecution or civil proceedings.

Lancashire County Council - OS Licence 100023320 (C)

Centre of map: 337827:442283