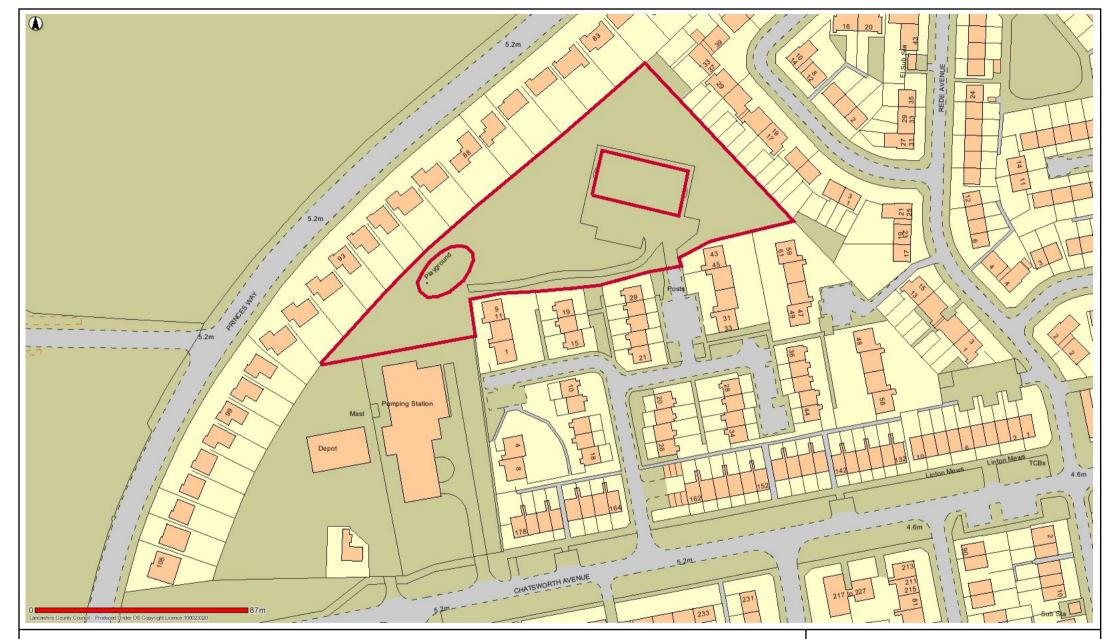

# FWD12 Mariners Close Open Space

Date: 17/05/2017

This map is reproduced from Ordnance Survey material with the Permission of Ordnance Survey on behalf of the Controller of Her Majesty's Stationery Office (C) Crown Copyright.

Unauthorised reproduction may lead to prosecution or civil proceedings.

Lancashire County Council - OS Licence 100023320 (C)

Centre of map: 332214:446328