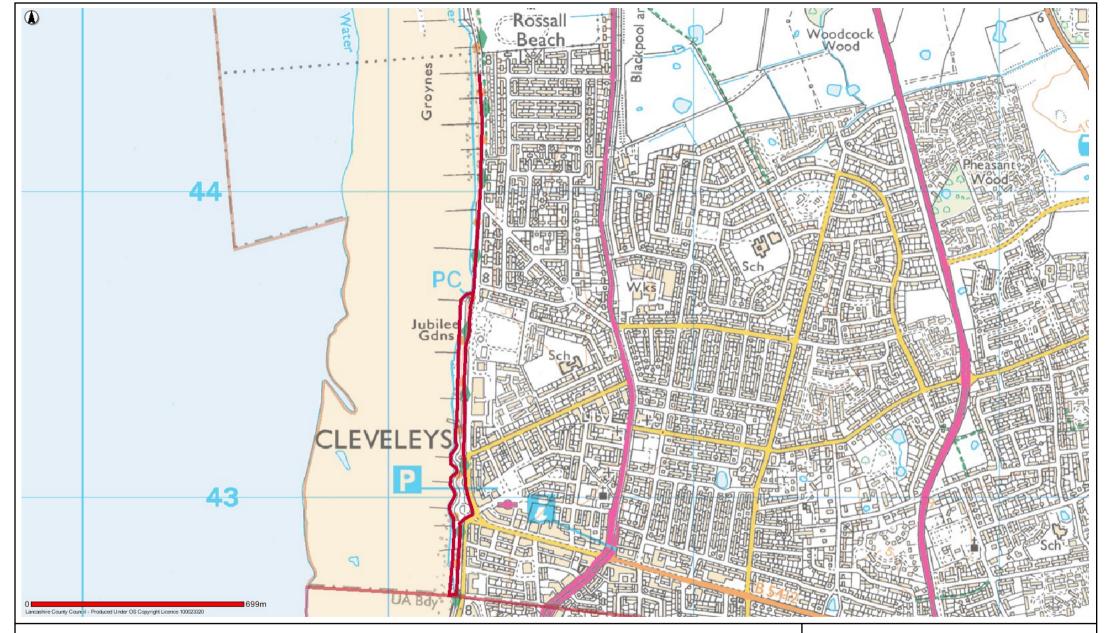

# TC14 Cleveleys Promenade from Five Bar Gate Rossall Beach to Wyre Boundary

Date: 19/05/2017

This map is reproduced from Ordnance Survey material with the Permission of Ordnance Survey on behalf of the Controller of Her Majesty's Stationery Office (C) Crown Copyright.

Unauthorised reproduction may lead to prosecution or civil proceedings.

Lancashire County Council - OS Licence 100023320 (C)

Centre of map: 331549:443604