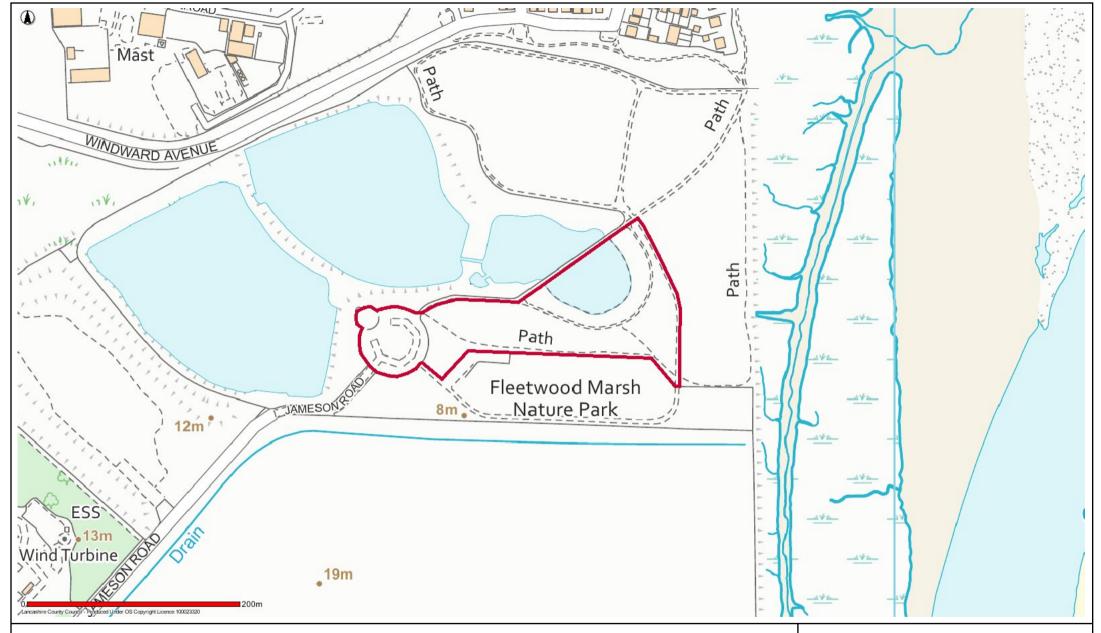

## FWD9B Fleetwood Marsh Nature Park

This map is reproduced from Ordnance Survey material with the Permission of Ordnance Survey on behalf of the Controller

Date: 23/09/2020 of Her Majesty's Stationery Office (C) Crown Copyright.

Unauthorised reproduction may lead to prosecution or civil proceedings.

Lancashire County Council - OS Licence 100023320 (C)

Centre of map: 333677:446501