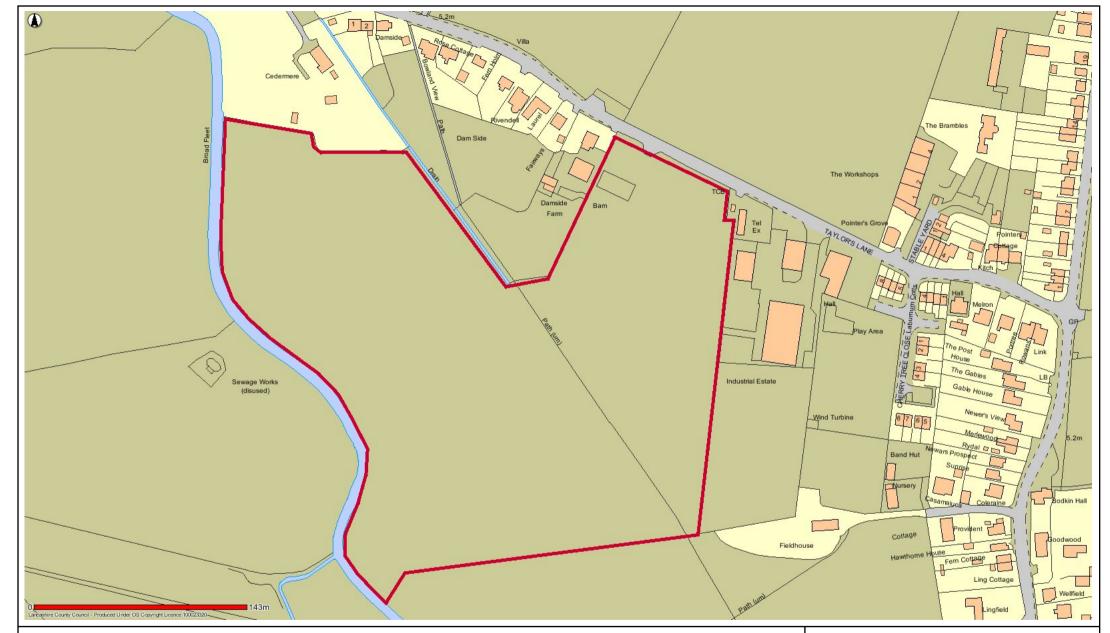

# OW10 Inskip Recreation Area

Date: 19/05/2017

This map is reproduced from Ordnance Survey material with the Permission of Ordnance Survey on behalf of the Controller of Her Majesty's Stationery Office (C) Crown Copyright.

Unauthorised reproduction may lead to prosecution or civil proceedings.

Lancashire County Council - OS Licence 100023320 (C)

Centre of map: 346404:437942