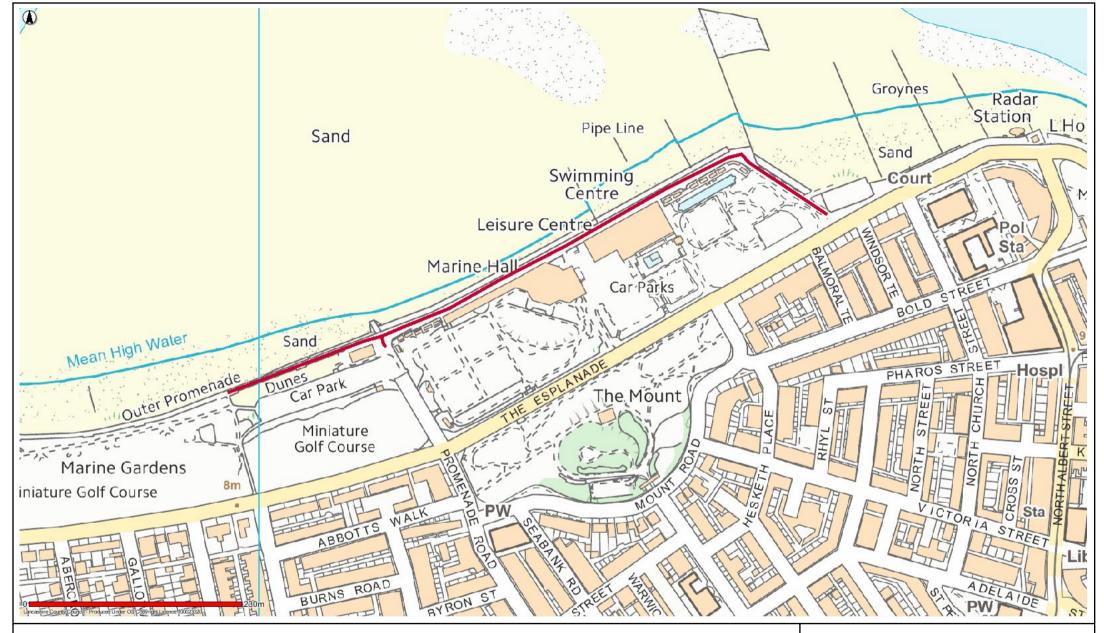

# FWD18 Fleetwood Promenade from former pier site to opposite Carr Road

Date: 19/05/2017

This map is reproduced from Ordnance Survey material with the Permission of Ordnance Survey on behalf of the Controller of Her Majesty's Stationery Office (C) Crown Copyright.

Unauthorised reproduction may lead to prosecution or civil proceedings.

Lancashire County Council - OS Licence 100023320 (C)

Centre of map: 333317:448330