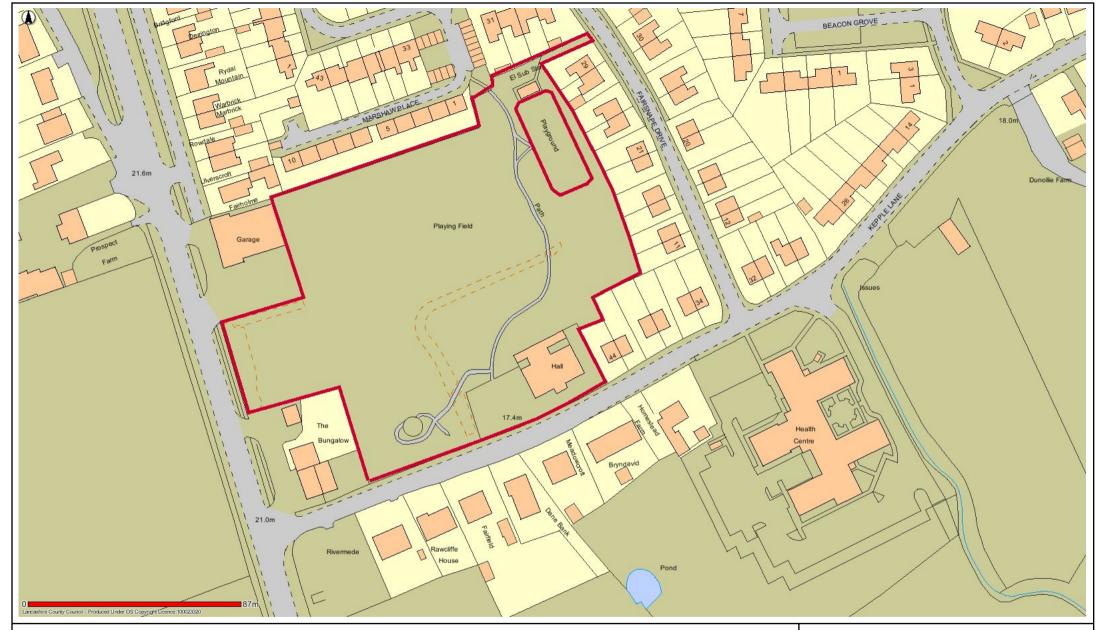

## GC5 Kepple Lane Playing Field Garstang

Date: 16/05/2017

This map is reproduced from Ordnance Survey material with the Permission of Ordnance Survey on behalf of the Controller of Her Majesty's Stationery Office (C) Crown Copyright.

Unauthorised reproduction may lead to prosecution or civil proceedings.

Lancashire County Council - OS Licence 100023320 (C)

Centre of map: 348537:444825