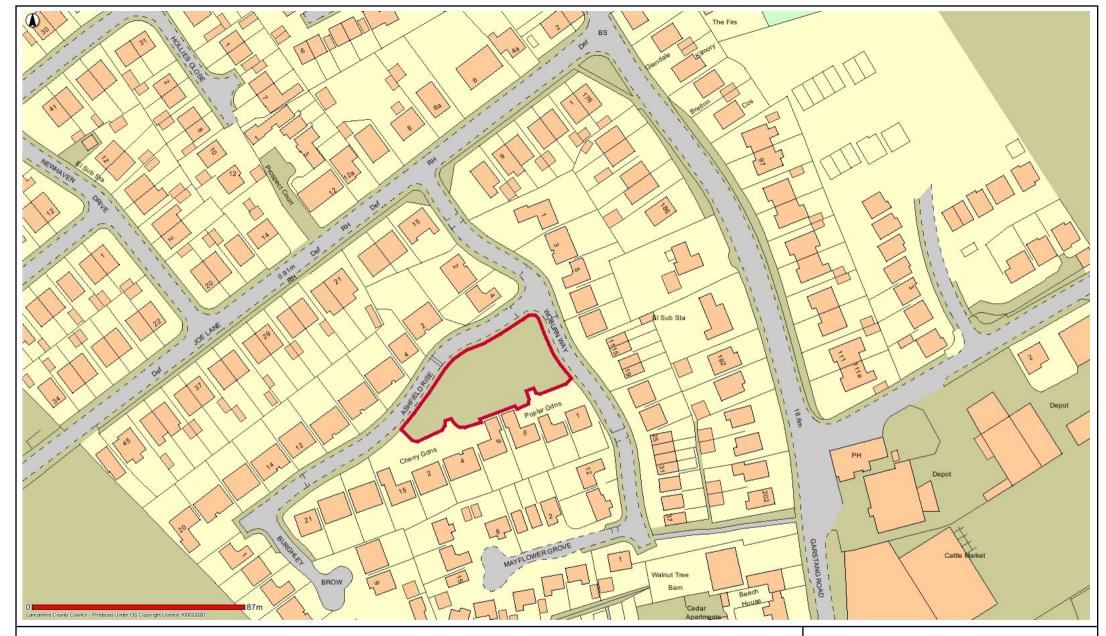

# OW16 Woburn Way Claughton on Brock

Date: 16/05/2017

This map is reproduced from Ordnance Survey material with the Permission of Ordnance Survey on behalf of the Controller of Her Majesty's Stationery Office (C) Crown Copyright.

Unauthorised reproduction may lead to prosecution or civil proceedings.

Lancashire County Council - OS Licence 100023320 (C)

Centre of map: 350029:442531