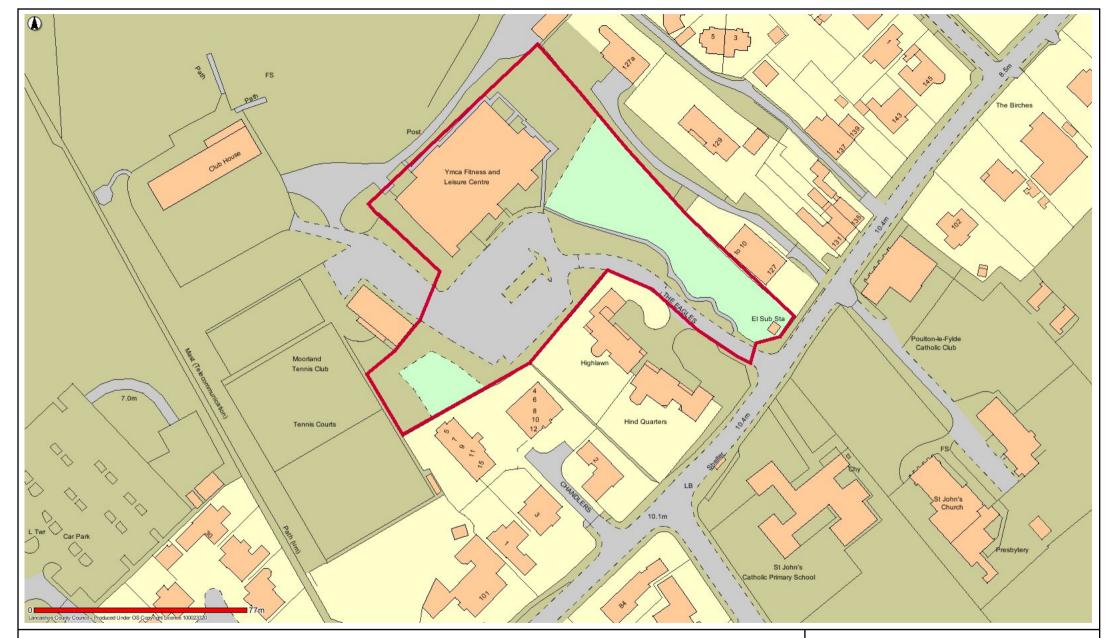

#### PLF13 Poulton Health and Fitness Centre

Date: 19/05/2017

This map is reproduced from Ordnance Survey material with the Permission of Ordnance Survey on behalf of the Controller of Her Majesty's Stationery Office (C) Crown Copyright.

Unauthorised reproduction may lead to prosecution or civil proceedings.

Unauthorised reproduction may lead to prosecution or civil proceedings.

Lancashire County Council - OS Licence 100023320 (C)

Centre of map: 335148:440058