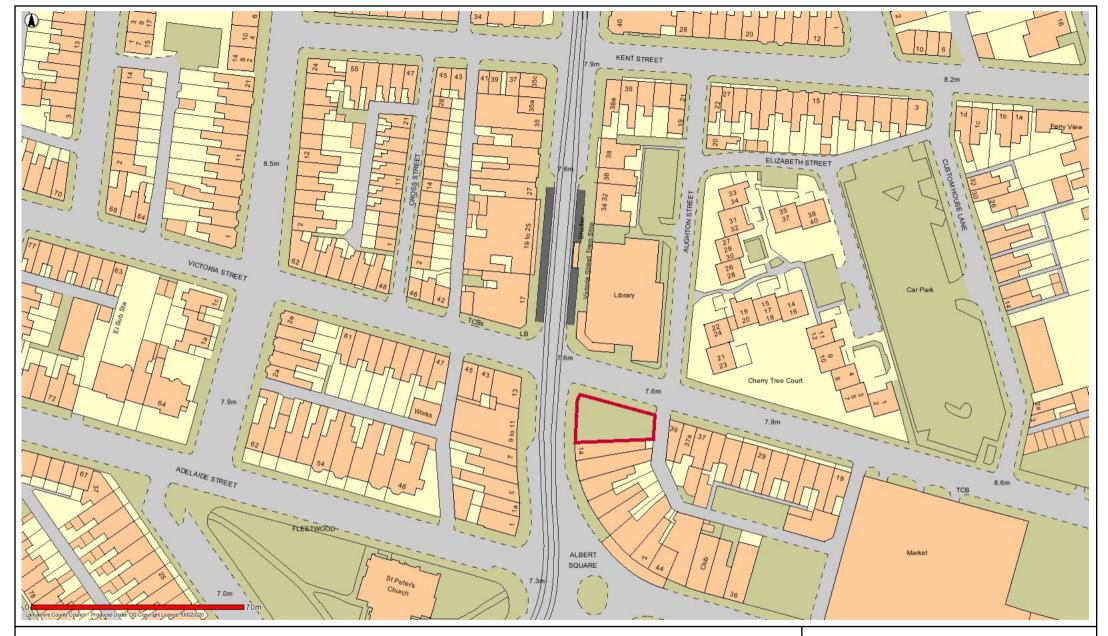

# FWD20 Pocket Park (Victoria St)

Date: 17/05/2017

This map is reproduced from Ordnance Survey material with the Permission of Ordnance Survey on behalf of the Controller of Her Majesty's Stationery Office (C) Crown Copyright.

Unauthorised reproduction may lead to prosecution or civil proceedings.

Lancashire County Council - OS Licence 100023320 (C)

Centre of map: 333861:448095